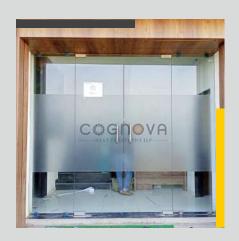

- 48 Inch

Fabrication, Pasting & Lamination Unit

# Rajkot

Working Area 8000 Sq.Ft.

**Working Staff Member 35** 

Epson Surecolour - 5ft Printer

Konica 512i Printer - 10.5 feet

CNC Router Machine - 10 x 4 Feet

Laser Cutting Machine - 8 x 4 Feet

Metal Channel Letter Bending Machine

Plotter Print & Cut. Machine - 48 Inch

Fabrication, Pasting & Lamination Unit

# **Our Machinery**

To Provide the Best Quality Printing with in the Time Constraint, We Keep Our Machineries Latest & Updated.

Konica 512i Printing Machine



HP Latex Printing Machine



**Router Cutting Machine** 



Epson Surecolor S30670 Printing Machine



XIjet Cold Lamination Machine



Mehta EVA 2 Laser Cutting Machine



Channel Bending Machine



**Plotter Cutting Machine** 



Machinery

#### INSHOP BRANDING











#### CLIPON & FABRIC BOX











#### NAME PLATES











#### **OUTDOOR BRANDING**











#### **GLOW SIGN BOARD**











#### ACP BOARD & CLADDING











### FACADE / ELEVATION WORK











#### ACRYLIC LETTERS











#### LED LETTERS











#### **METAL LETTERS**











#### LED DISPLAY











#### HOARDING











# Our Valuable Clients





























































# WE BUILD YOUR DESTINY Since 1997





- 5/6, Gokul Diamond Center (BSMT), Below Pakvan Restaurant, Nr. Geetanjali Petrol Pump, Varachha Road, Surat - 395 006
- 93743 66003 / 93768 66001
- print@lovelyimage.in

- Maruti Ind. Area, Plot No.50, Inside Charbhuja Marble Street, Nr. Old Jakat Naka, Gondal Road, Rajkot - 360 004
- 88188 96396 / 93768