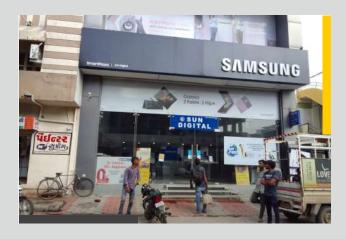

8 Inch

Fabrication, Pasting & Lamination Unit

# Rajkot

Working Area 8000 Sq.Ft.

**Working Staff Member 35** 

Epson Surecolour - 5ft Printer

Konica 512i Printer - 10.5 feet

CNC Router Machine - 10 x 4 Feet

Laser Cutting Machine - 8 x 4 Feet

Metal Channel Letter Bending Machine

Plotter Print & Cut. Machine - 48 Inch

Fabrication, Pasting & Lamination Unit

# **Our Machinery**

To Provide the Best Quality Printing with in the Time Constraint, We Keep Our Machineries Latest & Updated.

Konica 512i Printing Machine



HP Latex Printing Machine



**Router Cutting Machine** 



Epson Surecolor S30670 Printing Machine



XIjet Cold Lamination Machine



Mehta EVA 2 Laser Cutting Machine



Channel Bending Machine



**Plotter Cutting Machine** 



Machinery

#### INSHOP BRANDING











#### CLIPON & FABRIC BOX











#### NAME PLATES











#### **OUTDOOR BRANDING**











#### **GLOW SIGN BOARD**











#### ACP BOARD & CLADDING











### FACADE / ELEVATION WORK











#### ACRYLIC LETTERS











#### LED LETTERS











#### **METAL LETTERS**











#### LED DISPLAY











#### HOARDING











# Our Valuable Clients





























































# WE BUILD YOUR DESTINY Since 1997





- 5/6, Gokul Diamond Center (BSMT), Below Pakvan Restaurant, Nr. Geetanjali Petrol Pump, Varachha Road, Surat - 395 006
- 93743 66003 / 93768 66001
- print@lovelyimage.in

- Maruti Ind. Area, Plot No.50, Inside Charbhuja Marble Street, Nr. Old Jakat Naka, Gondal Road, Rajkot - 360 004
- 88188 96396 / 93768 6601