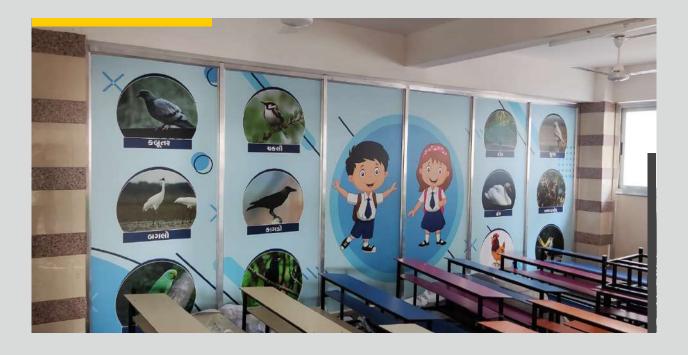

48 Inch

Fabrication, Pasting & Lamination Unit

# Rajkot

Working Area 8000 Sq.Ft.

**Working Staff Member 35** 

Epson Surecolour - 5ft Printer

Konica 512i Printer - 10.5 feet

CNC Router Machine - 10 x 4 Feet

Laser Cutting Machine - 8 x 4 Feet

Metal Channel Letter Bending Machine

Plotter Print & Cut. Machine - 48 Inch

Fabrication, Pasting & Lamination Unit

# **Our Machinery**

To Provide the Best Quality Printing with in the Time Constraint, We Keep Our Machineries Latest & Updated.

Konica 512i Printing Machine



HP Latex Printing Machine



**Router Cutting Machine** 



Epson Surecolor S30670 Printing Machine



XIjet Cold Lamination Machine



Mehta EVA 2 Laser Cutting Machine



Channel Bending Machine



**Plotter Cutting Machine** 



Machinery

#### INSHOP BRANDING











#### CLIPON & FABRIC BOX











#### NAME PLATES











#### **OUTDOOR BRANDING**











#### **GLOW SIGN BOARD**











#### ACP BOARD & CLADDING











### FACADE / ELEVATION WORK











#### ACRYLIC LETTERS











#### LED LETTERS











#### **METAL LETTERS**











#### LED DISPLAY











#### HOARDING











# Our Valuable Clients





























































# WE BUILD YOUR DESTINY Since 1997





- 5/6, Gokul Diamond Center (BSMT), Below Pakvan Restaurant, Nr. Geetanjali Petrol Pump, Varachha Road, Surat - 395 006
- 93743 66003 / 93768 66001
- print@lovelyimage.in

- Maruti Ind. Area, Plot No.50, Inside Charbhuja Marble Street, Nr. Old Jakat Naka, Gondal Road, Rajkot - 360 004
- 88188 96396 / 93768 66